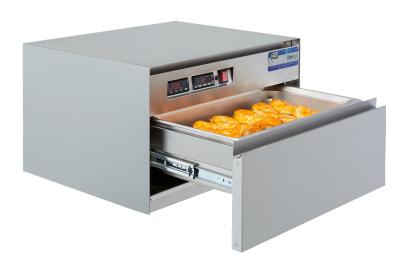

## VIZU GASTRO WARMER

- A multi-option product, can be sold as a stand-alone hot drawer unit or be incorporated into 'Vizu Fast Serv' modules.
- Designed to hold a variety of cooked foods safely in a temperature controlled, humid environment.
- To be used only to maintain temperature.
- Two digital displays show countdown timer with 90 minute countdown timer
- Audible alarm to let you know when you should remove the product
- Internal temperature read out.
- The unit fits a standard 1/1 150mm deep gastronorm pan, or can also fit 3 x polycarbonate 1/3 pan and drainer.
- Removable water tray for easy cleaning
- Food product pan is removable for easy cleaning
- Easy open and close with large handle
- No fan to fail unit uses convection to circulate humidity.