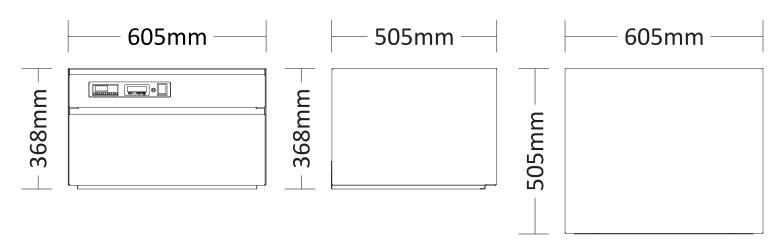

## **Equipment Specifications**

| Model Code | Name               | Dimensions<br>( w x d x h ) | Specifications          | Weight | Commodity/<br>HS Code |
|------------|--------------------|-----------------------------|-------------------------|--------|-----------------------|
| VIGWCOMP   | Vizu Gastro Warmer | 605 x 505 x 368mm           | 0.6kW 2.6A 230V<br>50Hz | 40kg   | 84198180              |

## **Elevation & Plan Views**